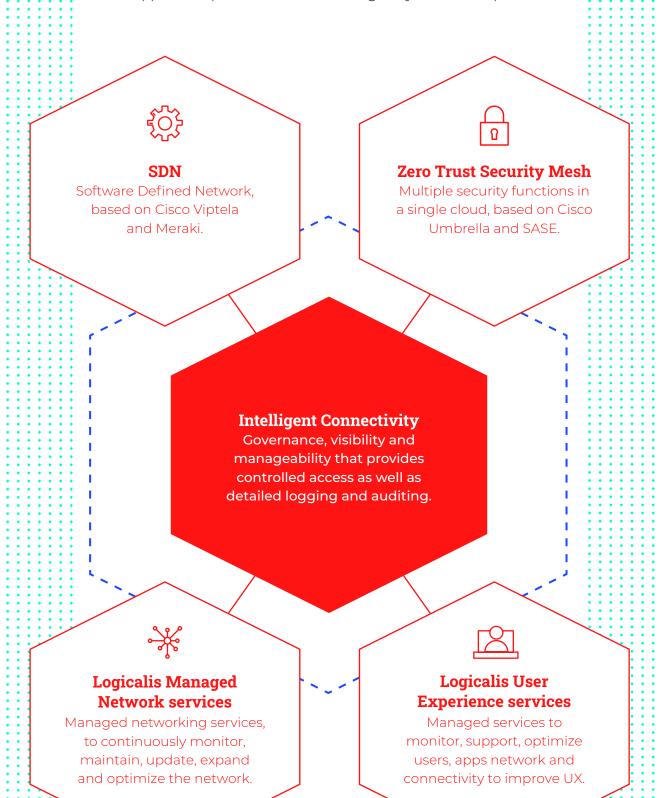

### **Solution building blocks**

Intelligent Connectivity is a SASE-based managed offering that delivers access and zero-trust security from edge to edge, with real-time insights into network, connectivity and application performance – all managed by a trusted expert.