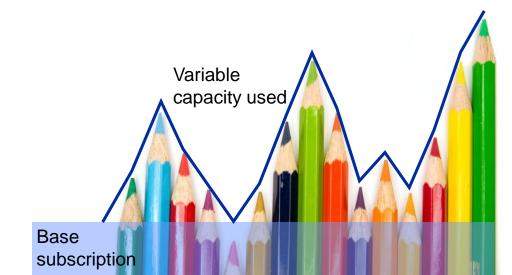

# Bring cloud economics on-premises

60% enterprises will utilize flexible consumption-based

A variable
OPEX
pricing
model is
one reason
that cloud is
so attractive

IT by 2023

# IBM Storage cloud pricing

Base subscription

+

Variable utilized capacity

Metered by IBM Storage Insights

See the case study

Pay only for the capacity you consume, as opposed to purchasing bulk capacity in advance and hoping you use it efficiently