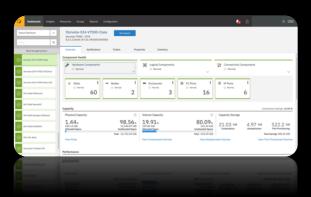

# **IBM Storage Insights**

- The cloud service that monitors the performance, capacity and health of your infrastructure
- Al helps predict and prevent storage problems before they impact your business
- We automate aspects of the support process to enable faster resolution of issues

## ~23 million

telemetry data points collected daily from a single device

## 3+ Exabytes

storage under management