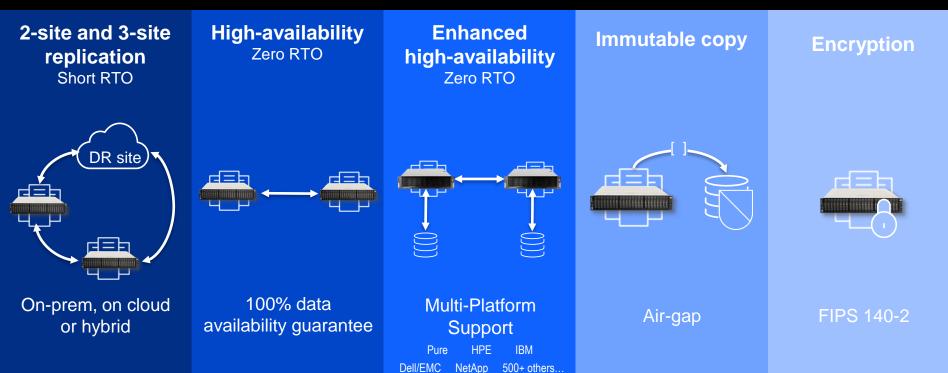

# IBM Spectrum Virtualize immutable copy

# Immutable copies

When you need a copy that bad actors can't reach

Integrated with
IBM Security
QRadar

## **Cross-vendor support**

## **Safeguarded Copy**

Immutable point-in-time copies of production data

Isolated logical air-gap offline by design

**Separate privileges** for admins of production data and Safeguarded Copies

Consistent automation with other copy services