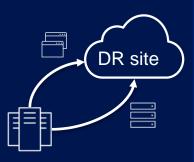

# Hybrid cloud

permanent state of operating infrastructure both on-premises and in Public cloud