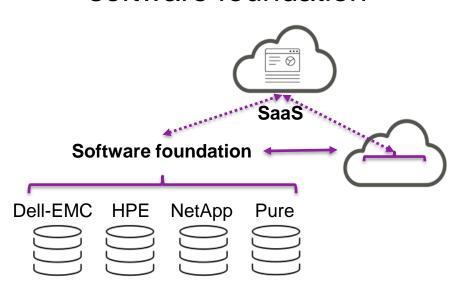

# Think of storage as a software foundation

#### A software foundation

- Windows / VMware -> Containers / Kubernetes
- Move data between on-premises and cloud
- Data reduction across on-premises and cloud
- Data resilience across on-premises and cloud

# Strength of a software foundation

Infrastructure tied to hardware

Open, portable software foundation