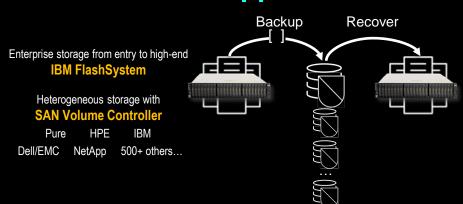

# Spectrum Virtualize for your choice in storage vendors

**SAN Volume Controller** 

# **IBM FlashSystem Family**

**Entry Enterprise** 

Midrange **Enterprise** 

**NEW in 2022** 

FlashSystem 7300

**High-End Enterprise** 

FlashSystem 9500 and 9500R

**Hybrid** Cloud

**ENHANCED** in 2021

**IBM Cloud Azure AWS** 

Storage made simple for hybrid cloud

Watch the demo ibm.biz/flashsystemdemo

FlashSystem 5035 FlashSystem 5015

**IBM Spectrum Virtualize** 

**Consistent software capabilities** 