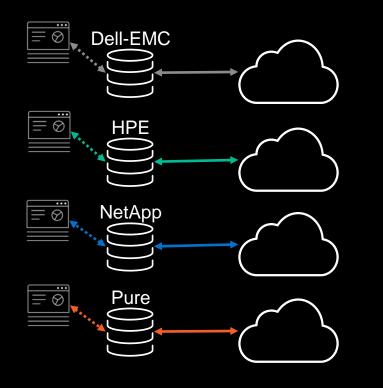

# Spectrum Virtualize for your choice in storage vendors

**SAN Volume Controller** 

# **IBM FlashSystem Family**

**Entry Enterprise** 

Midrange **Enterprise** 

**NEW in 2022** 

FlashSystem 7300

**High-End Enterprise** 

FlashSystem 9500 and 9500R

**Hybrid** Cloud

**ENHANCED** in 2021

**IBM Cloud Azure AWS** 

Storage made simple for hybrid cloud

Watch the demo ibm.biz/flashsystemdemo

FlashSystem 5035 FlashSystem 5015

**IBM Spectrum Virtualize** 

**Consistent software capabilities** 