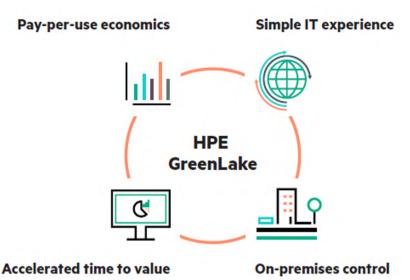

HPE GreenLake Central is a unified software platform that supports multiple user types by automating operations across all the HPE GreenLake cloud services, providing the cloud experience wherever applications and data live – at the edge, in co-location facilities, and in data centers.

With roughly 70% of applications and data still residing on-premises, Logicalis Architects of Change™ can provide the agility and financial flexibility you need to move faster by leveraging HPE's cloud-like deployment, scalability, and economics together with on-premises security and control.

#### **Simplify Cloud Operations**

Logicalis services leverage all the latest innovations built into HPE GreenLake Central, allowing your company to consume, manage, and control all your cloud services from a single client platform. This frees up your IT staff to focus on strategic business initiatives and innovation, including faster development of applications and services, and attracting more customers to help grow revenue streams.